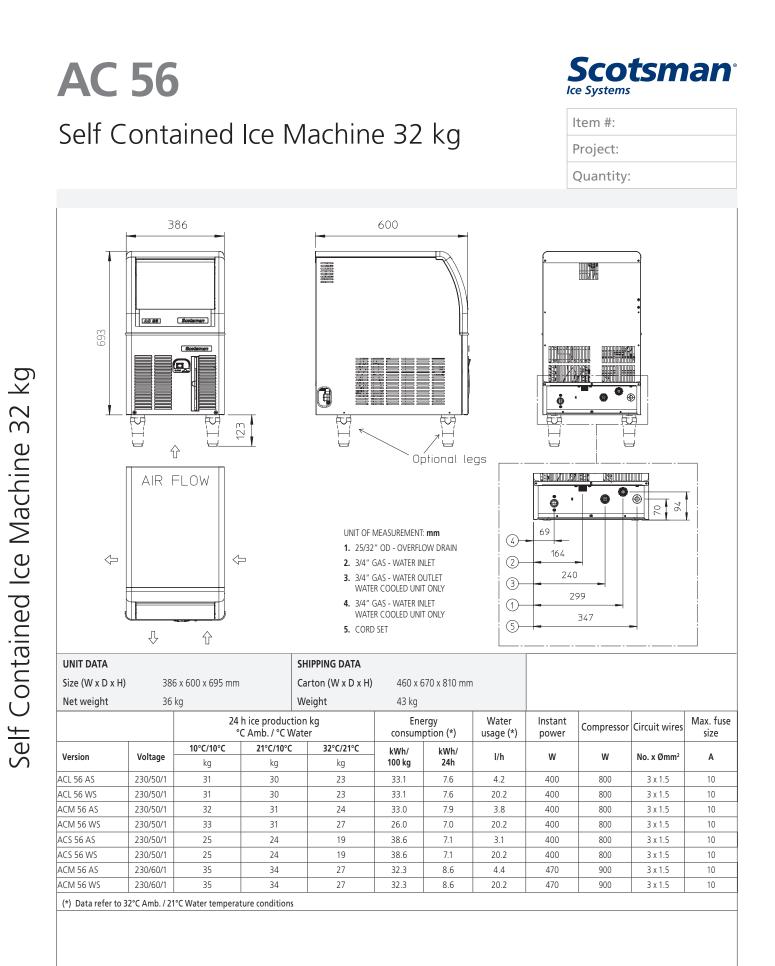

## **AC 56** Self Contained Ice Machine 32 kg

| <b>Scotsman</b> <sup>®</sup> |
|------------------------------|
| Ice Systems                  |

| ltem #:   |  |
|-----------|--|
| Project:  |  |
| Quantity: |  |
|           |  |